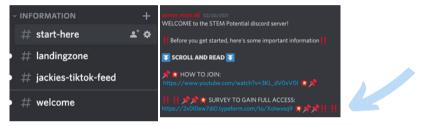

Joining the 🖾 Discord

1. Go to stempotential.com and click on banner

- 2. Create a discord account if you haven't already
- 3. Click on and fill out the survey in the #start-here channel

Welcome to the STEMPotential Discord!

To get access to the rest of the server, you'll first need to answer some questions.

4. Input password from end of the survey into #welcome channel

In the channel #welcome, type **Password** to gain access

This password will be changing variably.

Do not distribute this.

Distribution = instant ban.

As soon as you send the message, it will disappear

5. Enjoy being a member of the STEM Potential community!

Zoom link for LGBTQ+ event can be found here!